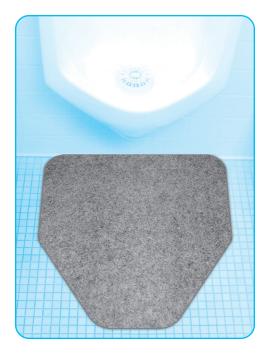

## D-SORB BRAL MA

Big D® **D-SORB URINAL MAT** is the revolutionary new super-thin absorbent mat with superior design and performance. It is constructed of multiple layers of nonwoven fabrics, laminated together with a layer of moisture barrier plastic film, and finished with a non-skid backing.

The end result is a lightweight, absorbent, disposable urinal mat with an extreme non-skid backing. The mat is only .115 inch thick, which helps prevent tripping and slipping.

- Very thin and light
- Gray colored material is attractive in most any décor
- Soft and flexible to conform flat to any floor surface
- Skid-resistant
- Can last up to 4 weeks, depending on traffic

The **D-SORB URINAL MAT** has a low profile, making it ADA compliant. It safely stays in place due to its industry-leading special skid-resistant backing.