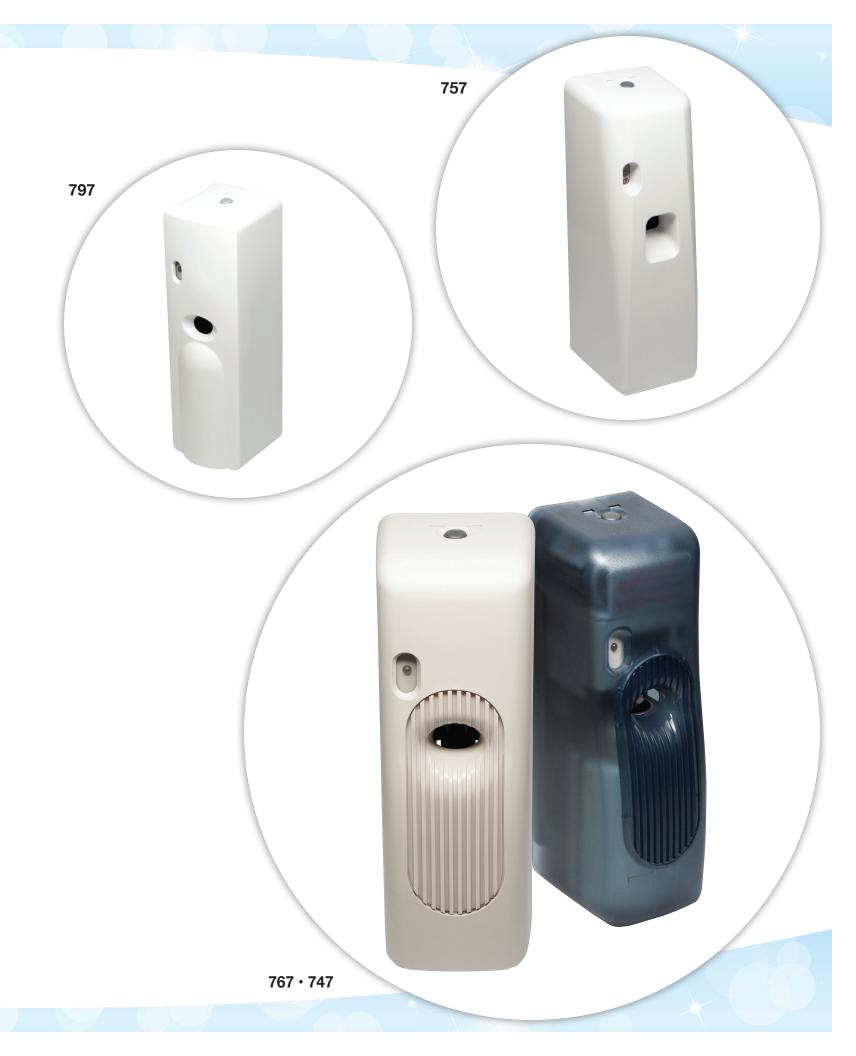

# METERED AEROSOL DISPENSERS

BIG D® **METERED AEROSOL DISPENSERS** may be placed in locations such as restrooms, locker rooms, schools, food service, offices and lobbies, hotels and property management. There are three models to choose from:

The **UTILITY AEROSOL DISPENSER** is a cost-effective way to maintain constant deodorization. It is pre-programmed to dispense a deodorant spray every 15 minutes and is equipped with a built-in indicator light which alerts you when the aerosol canister needs to be replaced. Spray covers up to 6.000 cu. ft.

The **LIGHT ACTIVATED AEROSOL DISPENSER** can be programmed to turn off when there is no light in the room. This dispenser can easily be set to spray every 5, 15 or 30 minutes for 24-hour dispensing, or to spray only at specific intervals when the lights are on in the room. It also has an indicator light which alerts you when the aerosol canister needs to be replaced. Spray covers up to 6,000 cu. ft.

The **FULLY-PROGRAMMABLE AEROSOL DISPENSER** is on the cutting edge of technology. This unit permits you customized start and stop options. Its LED clock is set to 24-hour military time to ensure accuracy. It may be programmed for either 5-day or 7-day service. Spray intervals may be set from 1 to 60 per hour, allowing more controlled use of the aerosol product. This dispenser is available in two colors. Spray covers up to 6,000 cu. ft.

### **UTILITY AEROSOL DISPENSER**

**PRODUCT NO. 797** 

Packed Individually - Weight 1.5 lbs. 20 per Shipping Case - Weight 30 lbs

#### LIGHT-ACTIVATED AEROSOL DISPENSER

**PRODUCT NO. 757** 

Packed Individually - Weight 1.5 lbs. 20 per Shipping Case - Weight 30 lbs

### **FULLY-PROGRAMMABLE AEROSOL DISPENSER**

PRODUCT NO. COLOR
747 Transparent Grey
767 Beige

Packed Individually - Weight 1.5 lbs. 20 per Shipping Case - Weight 30 lbs