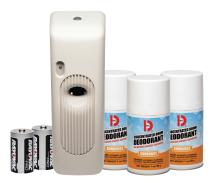

BIG D® METERED AEROSOL STARTER KIT contains (1) 767 METERED AEROSOL DISPENSER, (2) D-size batteries, and (3) cans of CONCENTRATED ROOM **DEODORANT**. This is designed as an introductory kit with everything you need for a minimum of 90 days of odor control.

#### **METERED AEROSOL STARTER KIT**

852 Melon Mist

854 French Butte

Fresh Linen

873 Mango Bay

Smoke Odor Neutraliz

Shipped Individually - Weight 5 lbs.