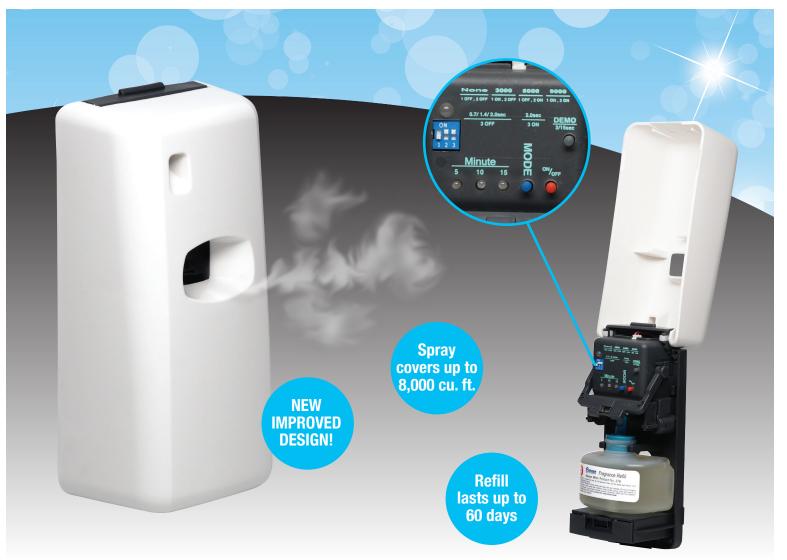

The BIG D® **STANDARD BREEZE DISPENSER** can easily be set to spray every 5 minutes (refill will last 20 days), 10 minutes (refill will last 40 days) or 15 minutes (refill will last 60 days). The dispenser's indicator light blinks green when operating, blinks red when the refill needs replacing, and goes dark when the batteries need replacing. Spray covers up to 8,000 cu. ft.

The BIG D® **STANDARD BREEZE DISPENSER** operates on 3 AA batteries. Batteries not included.

#### STANDARD BREEZE DISPENSER

**PRODUCT NO. 270** 

Packed individually.