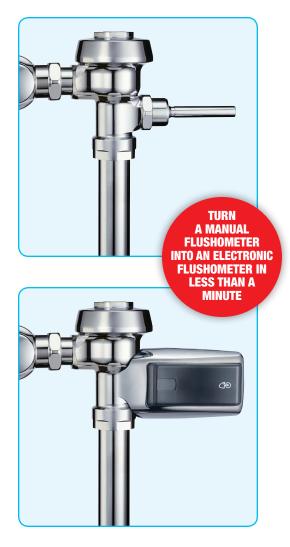

The **SMOOTH™ AUTO-FLUSH UNIT** retrofit kit is the next advancement in hygiene. It uses sensor technology to transform manual installations into electronic, handsfree operations. The user makes no physical contact with the unit surface except to initiate the Override Handle when required. The **SMOOTH™ AUTO-FLUSH UNIT** helps control the spread of infectious diseases.

## **EASY INSTALLATION**

Works out of the box and installs in minutes. Simply slide the unit over the Flushometer handle and tighten the clamp.